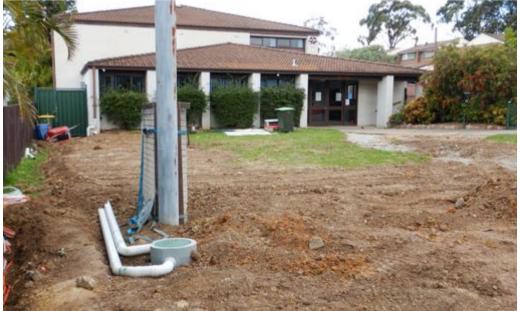

We have been able to continue the church greenspace revitalisation project, which is underway as I write this report. Many thanks to the committee who has brought this project from an idea to a reality, ably led by Jacob. We have the highest hopes for the garden and greenspace once life settles down and COVID-19 is a memory. Many thanks to Jacob and the whole greenspace revitalisation committee.

During the course of the landscaping works the power box in the garden (big white brick thing) has broken and we are in the process of organizing a replacement power box against the fence instead of in the middle of the garden. We have also laid in some underground conduits for the future to hopefully prevent major upheaval to the landscaping works when someone with a bright idea says "Let's do this....." out front.