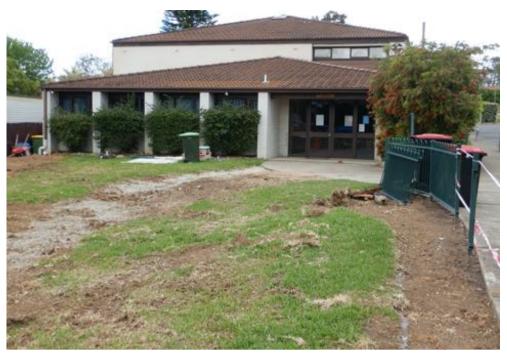

We have been able to continue the church greenspace revitalisation project, which is underway as I write this report. Many thanks to the committee who has brought this project from an idea to a reality, ably led by Jacob. We have the highest hopes for the garden and greenspace once life settles down and COVID-19 is a memory. Many thanks to Jacob and the whole greenspace revitalisation committee.

The Property Committee have had a small amount of dialogue with the Garden Committee and from this some involvement with the landscapers terraforming the front garden. Most people would not have seen it but after a period of rain recently we briefly had a moat across the front of the property. This has since dried out and work has continued.