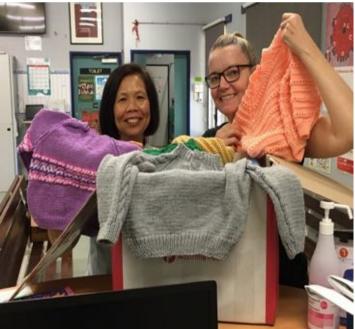

### **The Knitting Room**

2019/2020 – a year of challenges. Again, the ladies did a tremendous job making a difference to those in need. Up until being hit by Covid 19 we met each week in the foyer of the church – coming together with love, laughter, a lot of chatter and a cuppa.

This year however Covid reared its ugly head and curtailed our meetings though many have been working from home and garments and toys are still coming in.

Our highlights are toys for Samaritan's Purse and The Children's Hospital and our warm clothing to the Northern Territory.