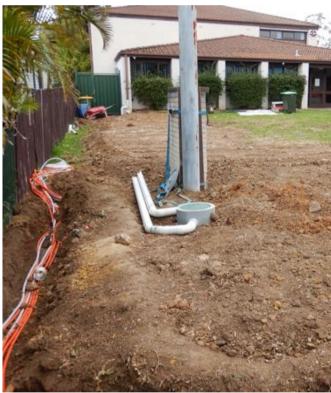

During the course of the landscaping works the power box in the garden (big white brick thing) has broken and we are in the process of organizing a replacement power box against the fence instead of in the middle of the garden. We have also laid in some underground conduits for the future to hopefully prevent major upheaval to the landscaping works when someone with a bright idea says "Let's do this....." out front.

Revesby Uniting Church has had a need recently to update some aspects of the church, such as stage lighting, security lighting, microphones and associated cabling. As part of the Greening Project, the Property Committee thought it wise to take advantage of the trench work and lay the conduit for a variety of electrical features for immediate use and possibly for future uses. This firstly entailed a mapping of half of the front grass area with Ground Penetrating Radar (GPR) to locate cabling, sewer and storm water pipes, etc. We have been very fortunate in that the GPR mapping, church lighting, conduit and cabling and their installation have all been donated. These donations are very helpful to our financial situation and very much appreciated. As the cost of materials and labour would normally be very high for such endeavours and would affect our financial situation, we would have had to limit what could actually be installed if Revesby Uniting had to finance the upgrades and installations ourselves. As it is, we have had to place the very much needed guttering and fascia replacement on the upper and lower levels of our church building on hold due to the lack of finance to conduct those replacements.