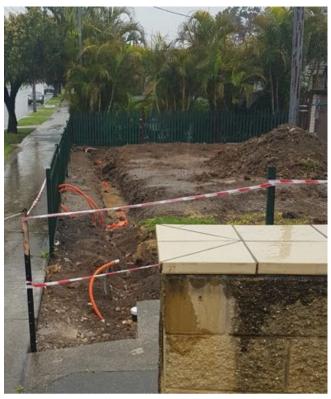

The Property Committee have had a small amount of dialogue with the Garden Committee and from this some involvement with the landscapers terraforming the front garden. Most people would not have seen it but after a period of rain recently we briefly had a moat across the front of the property. This has since dried out and work has continued.

During the course of the landscaping works the power box in the garden (big white brick thing) has broken and we are in the process of organizing a replacement power box against the fence instead of in the middle of the garden. We have also laid in some underground conduits for the future to hopefully prevent major upheaval to the landscaping works when someone with a bright idea says "Let's do this....." out front.