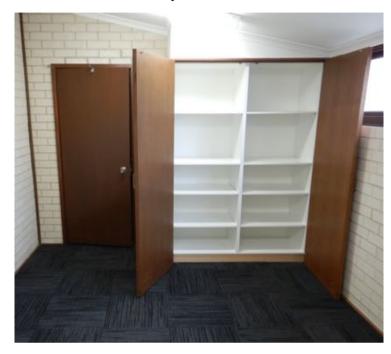

After the major rain storm in February there was water damage to the vestry and the fover. After an insurance claim the ceiling in the fover was replaced and the vestry was basically replaced with new lights, new ceiling, new door, new carpet tiles (which look much better than the old ones) and a new cupboard. A small section of the parquet floor was water damaged (an area about 0.5m x 0.5m) which resulted in the whole top layer of flooring (the triangular sections) being sanded back and re-coated. A huge thank you to Mark Gordon for liaising with the insurance company and builder to make this happen.